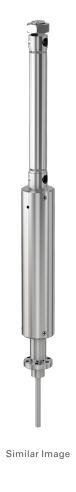

# Linear motion feedthrough

Pneumatic linear motion feedthrough, 4" travel

Part number: ALM-133-4

## Pneumatic linear motion feedthrough, 4" travel

- 304 Stainless Steel/Anodized Aluminum Materials
- Motion: 2", 3", or 4" linear travel
- Any mounting orientation
- 2.75" CF mounting flange
- Maximum bakeout temperature 250°C

#### ALM-133-4

| Parameters                        | Specifications                               |
|-----------------------------------|----------------------------------------------|
| Linear Motion Feedthrough<br>Type | Pneumatic Actuation                          |
| Flange Size / Type                | DN 16 CF (1.33" OD)                          |
| Linear Stroke                     | 4"                                           |
| Feedthrough Shaft                 | 1/4" OD                                      |
| Orientation                       | Any                                          |
| Vacuum Range                      | $1\cdot 10^{\text{-}10}$ mbar to 1 bar (UHV) |
| Temperature Range                 | 20 °C to 200 °C                              |
| Flange Material                   | 304 Stainless                                |
| Supply Pressure                   | 3.5 to 10 bar                                |
| Weight                            | 5 lbs                                        |